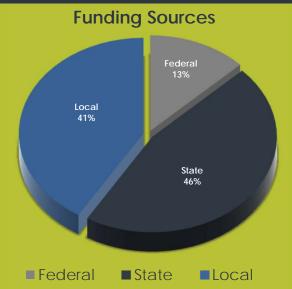

be ready to welcome students and staff in August—Denn John Middle and St. Cloud Middle. At Poinciana High, we are in the construction phase of our new Poinciana Business Academy where students will have yet another option for a targeted career pathway in the Osceola School District.

It is our privilege to serve your family as we pursue educational excellence in Osceola County. The Osceola School Board and I are grateful for your support, and we look forward to our continued partnership this coming year. It is my commitment to continue to work tirelessly to make our schools places where your child wants to come each and every day to challenge themselves, to grow, and to reach all that they can achieve as learners.

Dune C. Pau Dr. Debra Pace, Superintendent

#### **District Overview**







#### **Operating Budget by Category**

| SCHOOL INSTRUCTION AND SUPPORT                | \$<br>507,354,366 |
|-----------------------------------------------|-------------------|
| Instruction                                   | 394,528,989       |
| Pupil Personnel Services                      | 28,712,706        |
| Instructional Media Services                  | 5,528,729         |
| Instructional and Curriculum Development Svcs | 15,181,905        |
| Instructional Staff Training Services         | 6,988,297         |
| Instruction Related Technology                | 4,969,457         |
| School Administration                         | 25,572,800        |
| Pupil Transportation Services                 | 25,871,483        |
| OPERATIONS                                    | \$<br>5