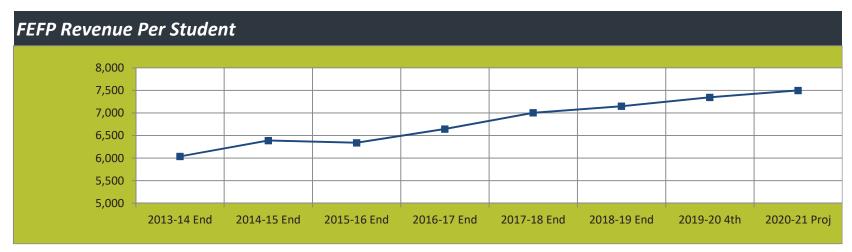

#### THE SCHOOL DISTRICT OF OSCEOLA COUNTY, FLORIDA

TOTAL AND PER FTE FUNDING - HISTORICAL AND PROJECTED

|                      | 2013-14 End | 2014-15 End | 2015-16 End | 2016-17 End | 2017-18 End | 2018-19 End | 2019-20 4th | 2020-21 Proj |
|----------------------|-------------|-------------|-------------|-------------|-------------|-------------|-------------|--------------|
| <b>Total Funding</b> | 345,639,365 | 373,647,023 | 387,651,506 | 415,958,062 | 462,397,943 | 484,304,635 | 510,023,757 | 534,857,357  |
| \$ Per Student       | 6,038       | 6,391       | 6,340       | 6,646       | 7,005       | 7,151       | 7,347       | 7,500        |
| UFTE                 | 57,239      | 58,465      | 61,141      | 62,592      | 66,010      | 67,724      | 69,422      | 71,315       |