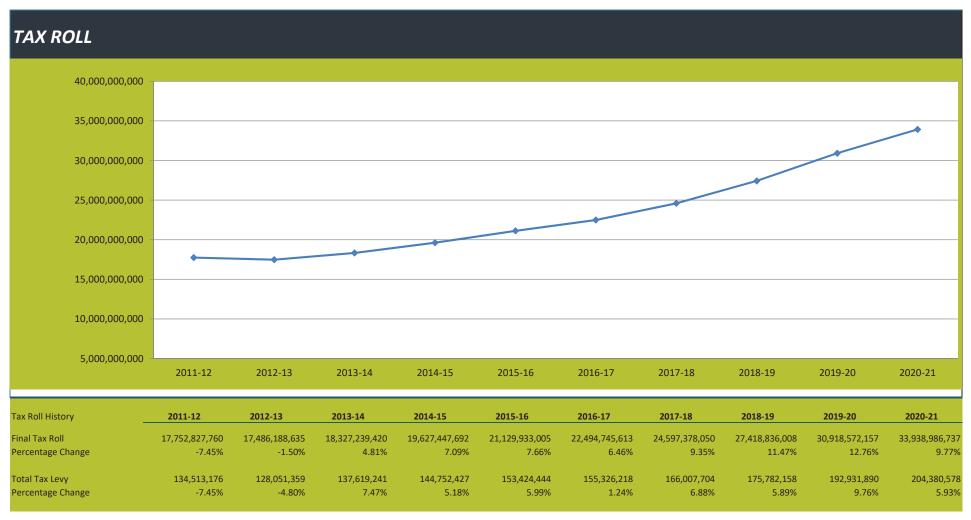

#### THE SCHOOL DISTRICT OF OSCEOLA COUNTY, FLORIDA TAX MILLAGE AND LEVY - HISTORICAL AND PROJECTED

| Millage History             | 2011-12 | 2012-13 | 2013-14 | 2014-15 | 2015-16 | 2016-17 | 2017-18 | 2018-19 | 2019-20 | 2020-21 |
|-----------------------------|---------|---------|---------|---------|---------|---------|---------|---------|---------|---------|
| Required Local Effort (RLE) | 5.300   | 5.054   | 5.261   | 5.104   | 5.009   | 4.643   | 4.501   | 4.161   | 3.984   | 3.774   |
| RLE Prior Period Adjustment | 0.029   | 0.021   | 0.000   | 0.023   | 0.004   | 0.014   | 0.000   | 0.002   | 0.008   | 0.000   |
| Discretionary               | 0.748   | 0.748   | 0.748   | 0.748   | 0.748   | 0.748   | 0.748   | 0.748   | 0.748   | 0.748   |
| Supplemental Discretionary  | 0.000   | 0.000   | 0.000   | 0.000   | 0.000   | 0.000   | 0.000   | 0.000   | 0.000   | 0.000   |
| Subtotal Operating          | 6.077   | 5.823   | 6.009   | 5.875   | 5.761   | 5.405   | 5.249   | 4.911   | 4.740   | 4.522   |
| Capital Outlay              | 1.500   | 1.500   | 1.500   | 1.500   | 1.500   | 1.500   | 1.500   | 1.500   | 1.500   | 1.500   |
| Debt Service                | 0.000   | 0.000   | 0.000   | 0.000   | 0.000   | 0.000   | 0.000   | 0.000   | 0.000   | 0.000   |
| Total                       | 7.577   | 7.323   | 7.509   | 7.375   | 7.261   | 6.905   | 6.749   | 6.411   | 6.240   | 6.022   |
| _                           |         |         |         |         |         |         |         |         |         |         |
| Percentage Change           | -1.8%   | -3.4%   | 2.5%    | -1.8%   | -1.5%   | -4.9%   | -2.3%   | -5.0%   | -2.7%   | -3.5%   |