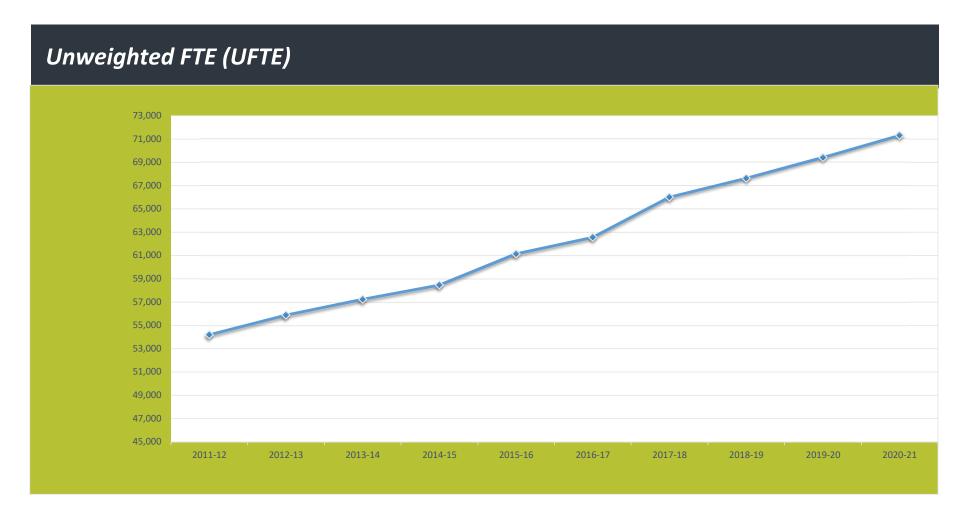

| _                     | 2011-12 | 2012-13 | 2013-14 | 2014-15 | 2015-16 | 2016-17 | 2017-18 | 2018-19 | 2019-20 | 2020-21 |
|-----------------------|---------|---------|---------|---------|---------|---------|---------|---------|---------|---------|
| Unweighted FTE (UFTE) | 54,193  | 55,881  | 57,239  | 58,465  | 61,141  | 62,561  | 66,010  | 67,632  | 69,422  | 71,315  |
| Percentage Change     | 2.46%   | 3.12%   | 2.43%   | 2.14%   | 4.58%   | 2.32%   | 5.51%   | 2.46%   | 2.65%   | 2.73%   |