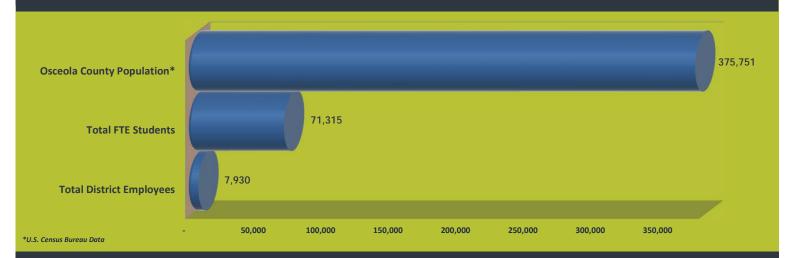

ll be ready to welcome students and staff in August—Denn John Middle and St. Cloud Middle. At Poinciana High, we are in the construction phase of our new Poinciana Business Academy where students will have yet another option for a targeted career pathway in the Osceola School District.

It is our privilege to serve your family as we pursue educational excellence in Osceola County. The Osceola School Board and I are grateful for your support, and we look forward to our continued partnership this coming year. It is my commitment to continue to work tirelessly to make our schools places where your child wants to come each and every day to challenge themselves, to grow, and to reach all that they can achieve as learners.

Dune C. Pau Dr. Debra Pace, Superintendent

#### **District Overview**







#### **Operating Budget by Category**

| SCHOOL INSTRUCTION AND SUPPORT                | \$<br>507,354,366 |
|-----------------------------------------------|-------------------|
| Instruction                                   | 394,528,989       |
| Pupil Personnel Services                      | 28,712,706        |
| Instructional Media Services                  | 5,528,729         |
| Instructional and Curriculum Development Svcs | 15,181,905        |
| Instructional Staff Training Services         | 6,988,297         |
| Instruction Related Technology                | 4,969,457         |
| School Administration                         | 25,572,800        |
| Pupil Transportation Services                 | 25,871,483        |
| OPERATIONS                                    | \$<br