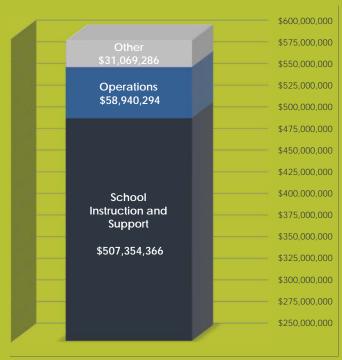

#### **Operating Budget by Category**

| SCHOOL INSTRUCTION AND SUPPORT                | \$<br>507,354,366 |
|-----------------------------------------------|-------------------|
| Instruction                                   | 394,528,989       |
| Pupil Personnel Services                      | 28,712,706        |
| Instructional Media Services                  | 5,528,729         |
| Instructional and Curriculum Development Svcs | 15,181,905        |
| Instructional Staff Training Services         | 6,988,297         |
| Instruction Related Technology                | 4,969,457         |
| School Administration                         | 25,572,800        |
| Pupil Transportation Services                 | 25,871,483        |
| OPERATIONS                                    | \$<br>58,940,294  |
| Facilities Acquisition and Construction       | 5,746,115         |
| Food Services                                 | 222,039           |
| Operation of Plant                            | 41,278,536        |
| Maintenance of Plant                          | 11,693,604        |
| OTHER                                         | \$<br>31,069,286  |
| School Board                                  | 1,540,769         |
| General Administration                        | 1,893,677         |
| Fiscal Services                               | 2,453,624         |
| Central Services                              | 9,350,764         |
| Administrative Technology Services            | 6,606,156         |
| Community Services                            | 9,224,296         |
| Debt Service                                  |                   |