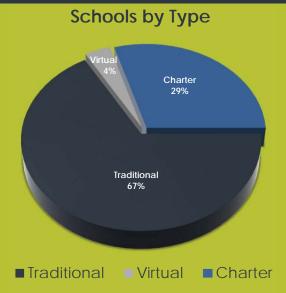

e ready to welcome students and staff in August—Denn John Middle and St. Cloud Middle. At Poinciana High, we are in the construction phase of our new Poinciana Business Academy where students will have yet another option for a targeted career pathway in the Osceola School District.

It is our privilege to serve your family as we pursue educational excellence in Osceola County. The Osceola School Board and I are grateful for your support, and we look forward to our continued partnership this coming year. It is my commitment to continue to work tirelessly to make our schools places where your child wants to come each and every day to challenge themselves, to grow, and to reach all that they can achieve as learners.

Dune C. Pau Dr. Debra Pace, Superintendent

#### **District Overview**







#### **Operating Budget by Category**

| SCHOOL INSTRUCTION AND SUPPORT                | \$<br>507,354,366 |
|-----------------------------------------------|-------------------|
| Instruction                                   | 394,528,989       |
| Pupil Personnel Services                      | 28,712,706        |
| Instructional Media Services                  | 5,528,729         |
| Instructional and Curriculum Development Svcs | 15,181,905        |
| Instructional Staff Training Services         | 6,988,297         |
| Instruction Related Technology                | 4,969,457         |
| School Administration                         | 25,572,800        |
| Pupil Transportation Services                 | 25,871,483        |
| OPERATIONS                                    | \$<br>58,