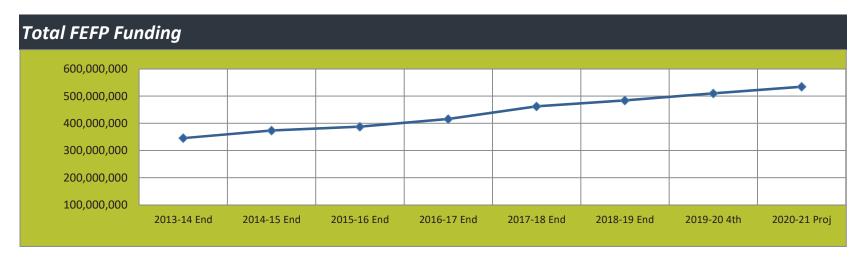

#### THE SCHOOL DISTRICT OF OSCEOLA COUNTY, FLORIDA

TOTAL AND PER FTE FUNDING - HISTORICAL AND PROJECTED

|                      | 2013-14 End | 2014-15 End | 2015-16 End | 2016-17 End | 2017-18 End | 2018-19 End | 2019-20 4th | 2020-21 Proj |
|----------------------|-------------|-------------|-------------|-------------|-------------|-------------|-------------|--------------|
| <b>Total Funding</b> | 345,639,365 | 373,647,023 | 387,651,506 | 415,958,062 | 462,397,943 | 484,304,635 | 510,023,757 | 534,857,357  |
| \$ Per Student       | 6,038       | 6,391       | 6,340       | 6,646       | 7,005       | 7,151       | 7,347       | 7,500        |
| UFTE                 | 57,239      | 58,465      | 61,141      | 62,592      | 66,010      | 67,724      | 69,422      | 71,315       |